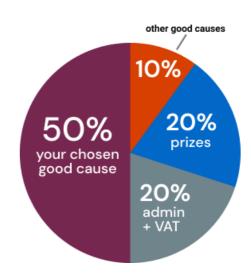

# How does the £1 (each ticket) get spent?

You can see how the pound is split in the figure to the right. As you can see 60% from every ticket sold goes directly to good causes!

## If my good cause gets 50p per entry, where does the other 50p go?

10p is used to support other good causes within Hertsmere Borough through the Hertsmere Lottery Community Fund. 20p goes to prizes and the remaining 20p is for administration of the lottery and VAT.